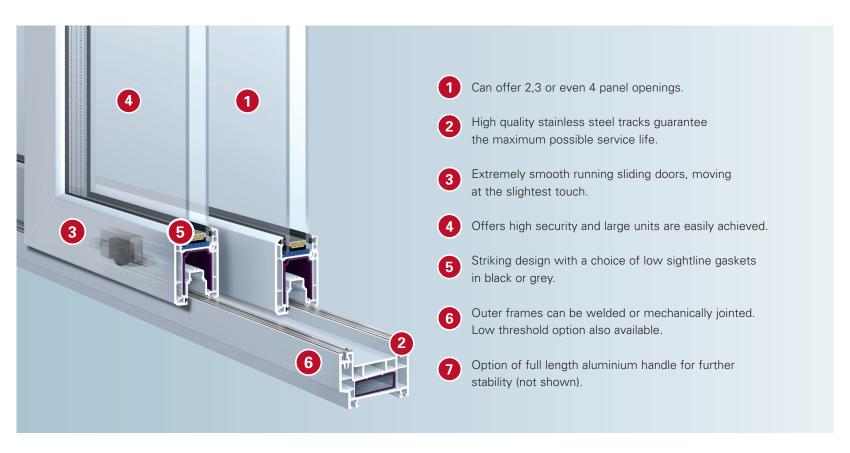

## ► Innovation and Energy Efficiency

Like all of our window and door systems, the PremiLine patio door is packed full of features. It's designed to be easy to fabricate, simple to install and to provide lasting performance. It's also been proven across Europe to withstand the harshest climatic conditions.